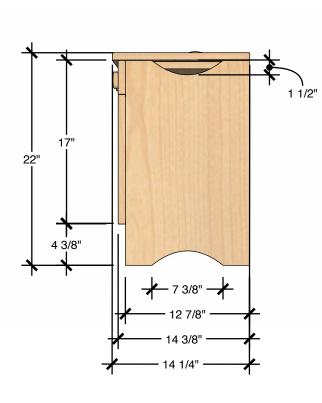

Imagine play kitchens and accessories are a favorite of early childhood and elementary age children. The life-like designs have features that allow users to mimic what they see in the world around them through house play while encouraging them to imagine what else it can be.

#### **Product features**

- Removable metal sink
- Turnable knobs
- · Floor Glides
- · Recommended for children 3-5 years ols

#### **Views**

Refer to Technical Sheet for more details.







22"

15"

#### Materials

- Europly FSC Certified hardwood plywood (FSC R 012337)
- MPX® FSC Certified Hardwood Plywood (FSC R 012337)

# natural pod™

### **TECHNICAL DRAWING**

## **IMAGINE** PLAY

LENGTH

30"

DEPTH

15"

HEIGHT

22"

Dimensions indicated are approximate. Please contact us if you require clarification.