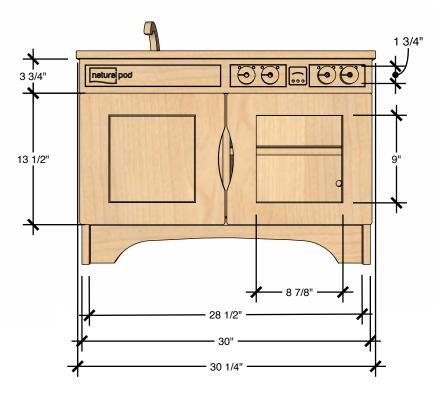

## **IMAGINE** PLAY

LENGTH

30"

DEPTH

15"

HEIGHT

22"

Dimensions indicated are approximate. Please contact us if you require clarification.