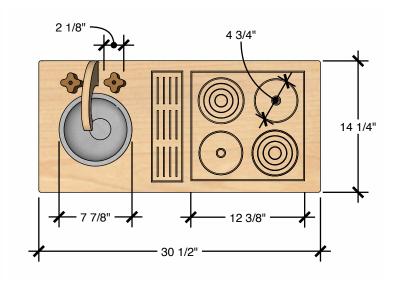

#### **Views**

Refer to Technical Sheet for more details.

22"

15"

## **IMAGINE** PLAY

LENGTH

30"

DEPTH

15"

HEIGHT

22"

Dimensions indicated are approximate. Please contact us if you require clarification.