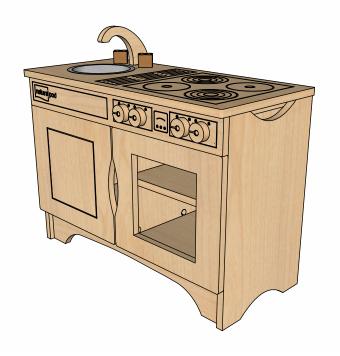

#### **Description**

The Imagine play kitchens and accessories are a favorite of early childhood and elementary age children. The life-like designs have features that allow users to mimic what they see in the world around them through house play while encouraging them to imagine what else it can be.

#### **Product features**

- Removable metal sink
- Turnable knobs
- · Floor Glides
- · Recommended for children 3-5 years ols